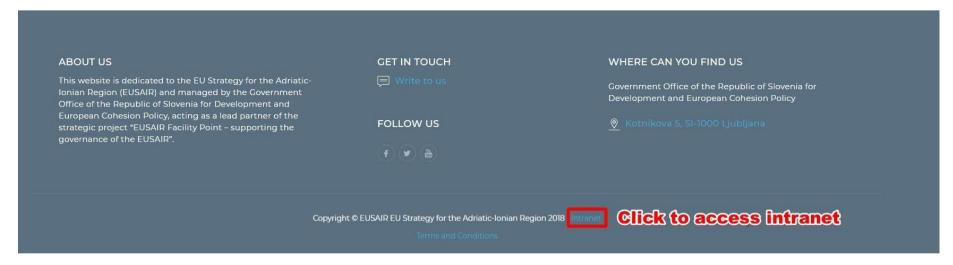

# Intranet Manual - Limited Editor

1. Open http://www.adriatic-ionian.eu/ website and navigate to the bottom of the page. Click Intranet.

2. Enter your Username (email) and password. Press login.

3. When logged in successfully, Intranet will open.