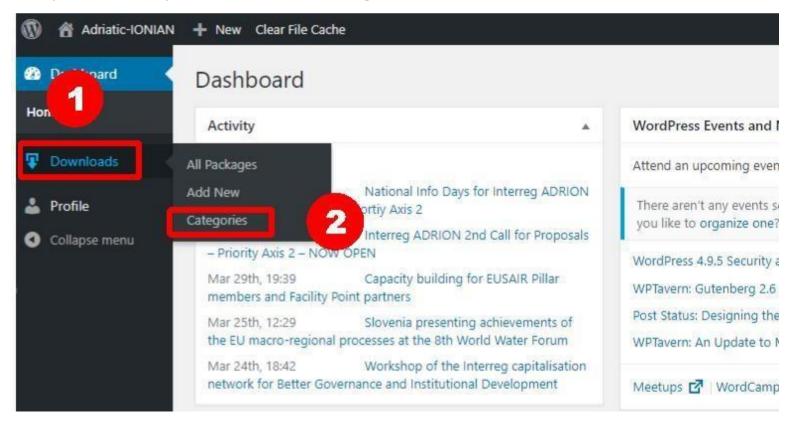

## 5. Creating a new Category (Folder)

You can create new folders by entering admin panel. Admin panel is accessible from the topbar. Hover mouse over Adriatic-IONIAN and click it.

## When you enter Admin panel, find Downloads > Categories

New page will open with Add new Category form. All you have to do is:

- Fill the name of the category,
- Select parent category.