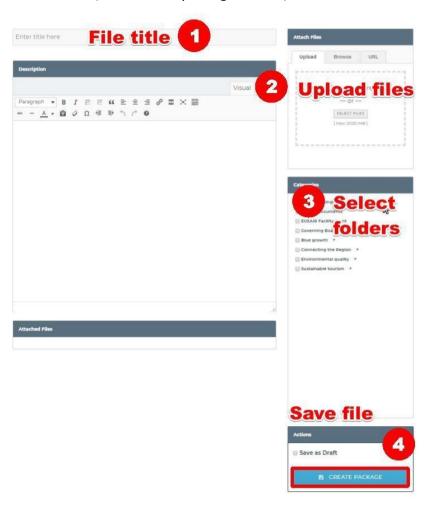

4. To upload new file click **Upload files**. Enter the name of the file you wish to upload and press **Continue**.

- 5. New form will open where you can:
  - a. Change the file title
  - b. Upload files by using Drag&Drop method. Optionally you can use button Select files if you want to browse your computer files.
  - c. Select Categories (Folders) where you want to place your file. Navigate the menu using +/-. If you want to add new Category(Folder), see chapter 6.
  - d. Save file (click Create package button)