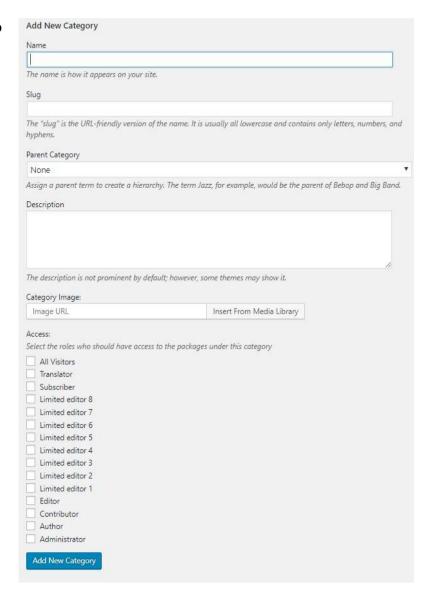

## When you enter Admin panel, find Downloads > Categories

New page will open with Add new Category form. All you have to do is:

- Fill the name of the category,
- Select parent category.