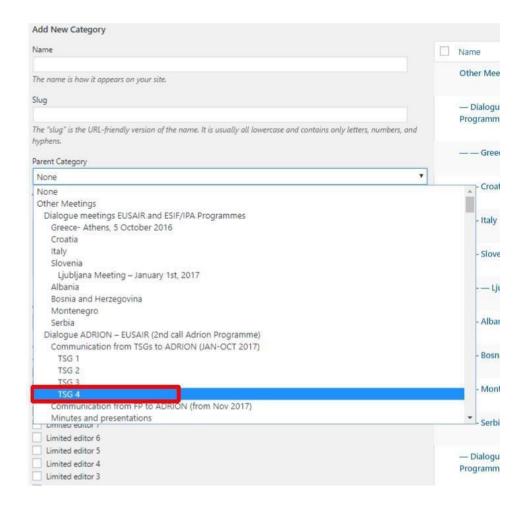

### Example 2:

If we want to add new folder to TSG4, we pick Parent Category TSG4. Path of our new map will be:

Other Meetings > Dialogue Adrion ... > TSG 4 > Our new map

After we are done, we click the **BLUE BUTTON Add New Category**.