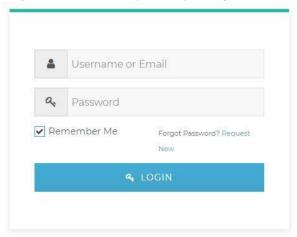

# Intranet Manual - Limited Editor

1. Open http://www.adriatic-ionian.eu/ website and navigate to the bottom of the page. Click Intranet.

2. Enter your Username (email) and password. Press login.

3. When logged in successfully, Intranet will open.