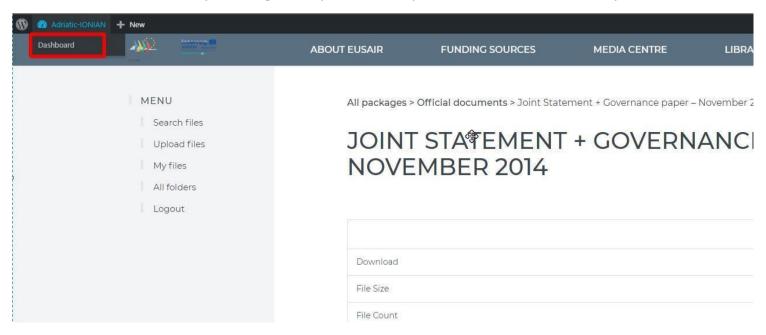

# Intranet Manual - Limited Editor

1. Open http://www.adriatic-ionian.eu/ website and navigate to the bottom of the page. Click Intranet.

2. Enter your Username (email) and password. Press login.

3. When logged in successfully, Intranet will open.