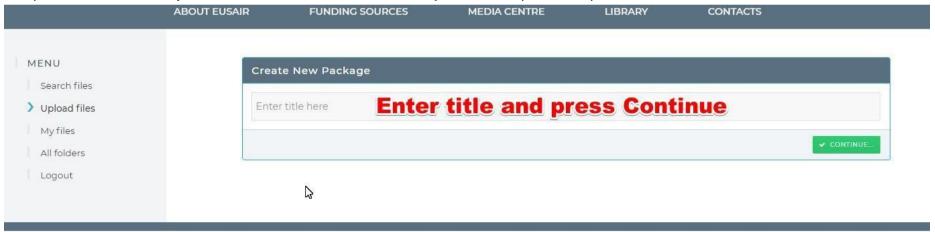

4. To upload new file click **Upload files**. Enter the name of the file you wish to upload and press **Continue**.

- 5. New form will open where you can:
  - a. Change the file title
  - b. Upload files by using Drag&Drop method. Optionally you can use button Select files if you want to browse your computer files.
  - c. Select Categories (Folders) where you want to place your file. Navigate the menu using +/-. If you want to add new Category(Folder), see chapter 6.
  - d. Save file (click Create package button)